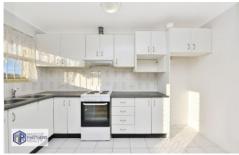

## Property features:

- -Two bedroom with built-in wardrobe
- -Open plan lounge filled with natural light
- -Brand new floorboard throughout
- -Air conditioning
- -Private and sunny balcony
- -Secure parking