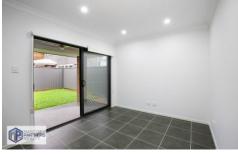

## Features:

- Open plan spacious living and dining
- Kitchen with stone bench top & stainless steel appliances including a

dishwasher, gas cooktop, rangehood, and oven

- Ensuite & main bathroom with full-height tiling.
- Ducted reverse cycle air conditioning
- Landscaping and fencing