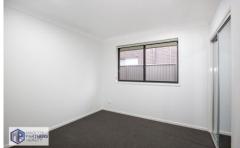

## Features:

- Open plan spacious living and dining
- Kitchen with stone bench top & stainless steel appliances including a

dishwasher, gas cooktop, rangehood, and oven

- Ensuite & main bathroom with full-height tiling.
- Ducted reverse cycle air conditioning
- Landscaping and fencing