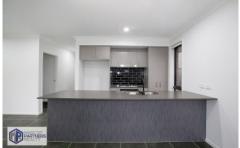

## Features:

- Open plan spacious living and dining
- Kitchen with stone bench top & stainless steel appliances including a

dishwasher, gas cooktop, rangehood, and oven

- Ensuite & main bathroom with full-height tiling.
- Ducted reverse cycle air conditioning
- Landscaping and fencing