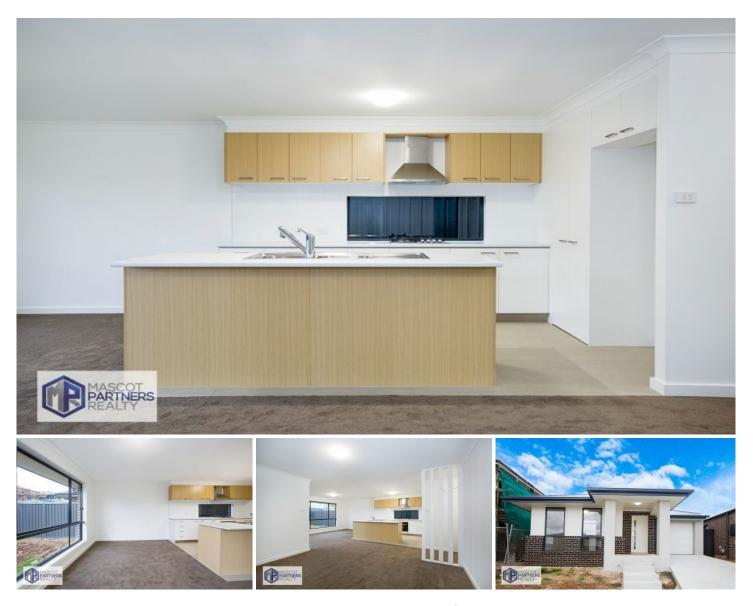

## 43 Capparis Lane Leppington NSW

Located in one of the most demanded suburbs in South West Sydney, this brand new 3 bedroom home is located within close proximity to Leppington Train Station.

## Features:

- Open plan spacious living and dining

- Kitchen with stone bench top & stainless steel appliances including a

- dishwasher, gas cooktop, rangehood, and oven
- Ensuite & main bathroom with full-height tiling.
- Ducted reverse cycle air conditioning