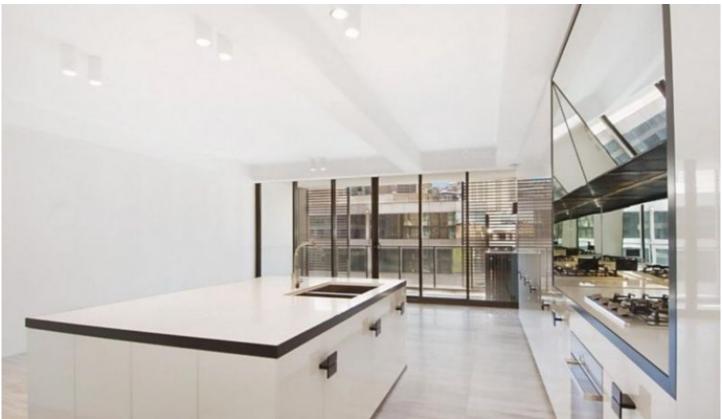

## S709/178 Thomas Street Haymarket NSW

This two bedroom apartment with parking offers spacious interior with undeniable convenience.

- Expansive living and dining area leading onto a sun filled entertaining balcony
- Granite gas kitchen with island bench and European appliances
- Generous bedrooms with mirrored built-in robes, main bedroom with access to balcony
- Fully tiled bathrooms, second bathroom with bath
- Unique podium garden landscape and recreation area
- A step away from Chinatown & UTS
- 200M to Central station