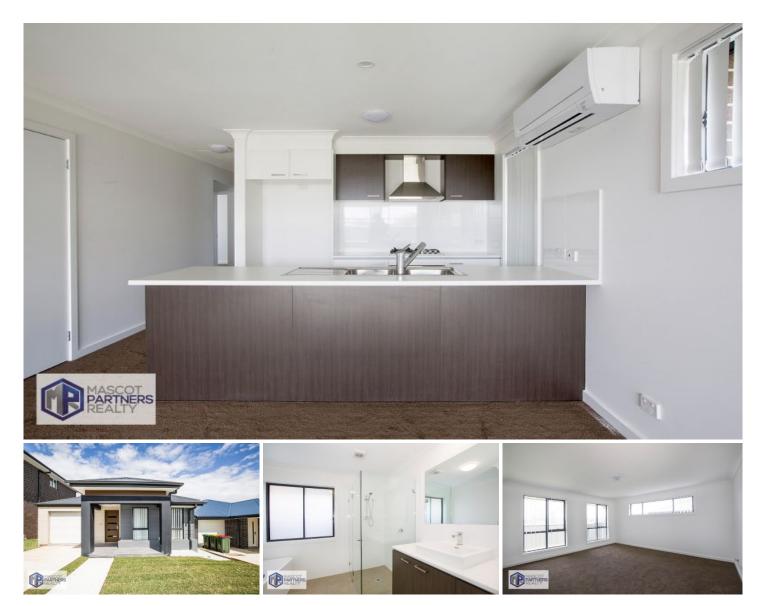

## 44 Capparis Lane Leppington NSW

Located in one of the most demanded suburbs in South West Sydney, this brand new 4 bedroom home is located within close proximity to Leppington Train Station.

## Features:

- Open plan spacious living and dining

- Kitchen with stone bench top & stainless steel appliances including a

- dishwasher, gas cooktop, rangehood, and oven
- Ensuite & main bathroom with full-height tiling.
- Ducted reverse cycle air conditioning