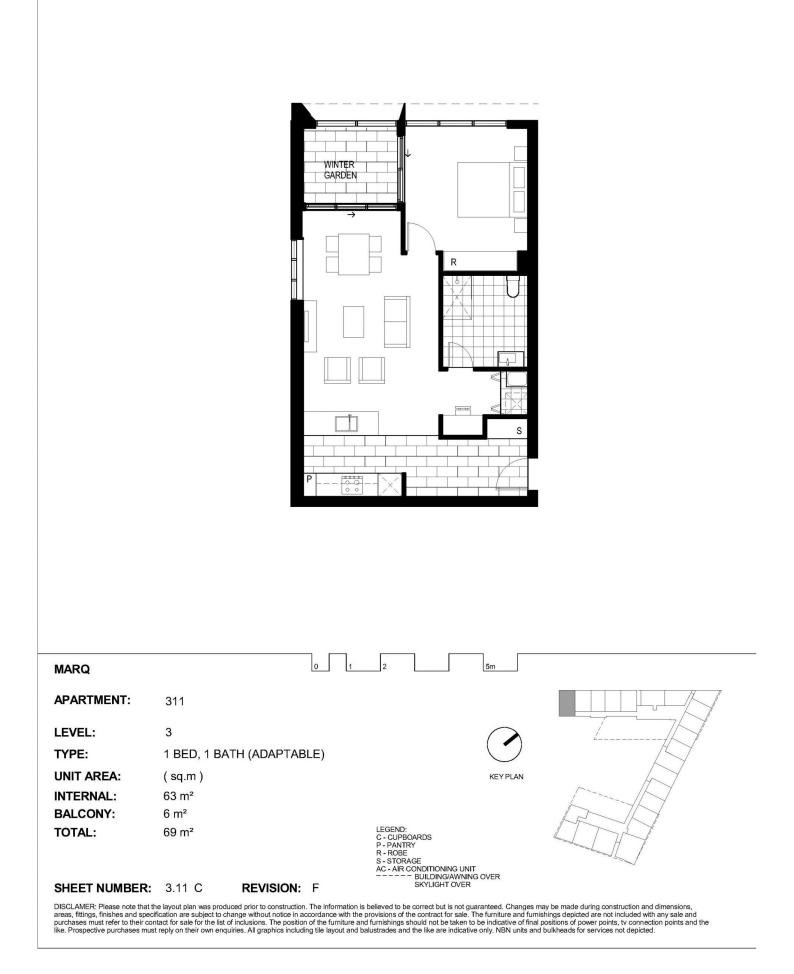

This one bedroom apartment offers: -A/C in Living Room and Bedroom -Spacious Living Room & Sunny Room

- -Built in wardrobes
- -Internal Laundry with wash tub and dryer
- -One undercover car space + Storage