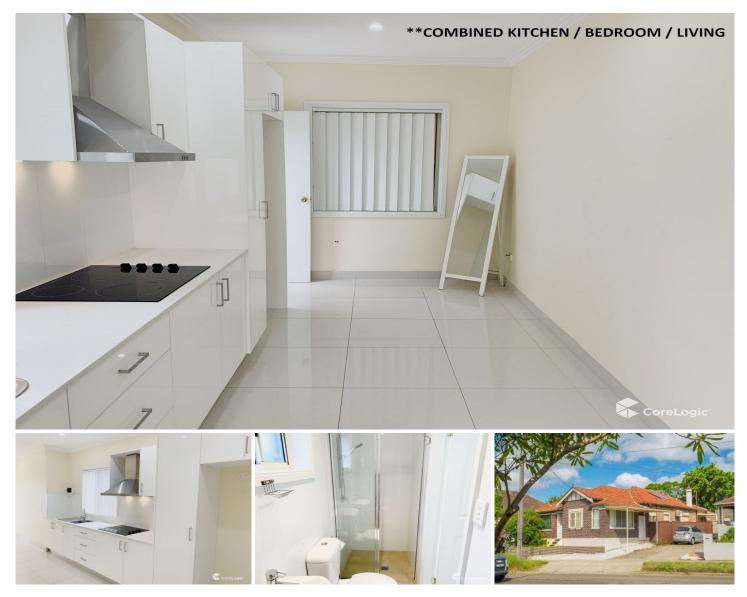

## Level 1/1/256A Forest Road Bexley NSW

Offers an affordable living environment where you can enjoying your own private space.

Rent includes, electricity and water

Our modern fully furnished rooms are spacious and comfortable with a range of inclusions to suit your needs. This room contains:

- \* A single bed
- \* Dining table and chairs
- \* Clothes Rack
- \* Fridge
- \* Own kitchen
- \* Own bathroom
- \* Nice outdoor area to relax and enjoy the sun.

For full version visit the website

https://www.mascotpartners.com.au