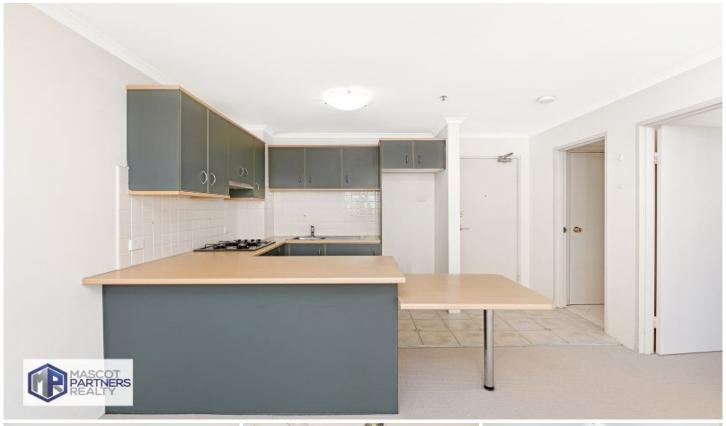

## Features include:

- Spacious bedroom with built-ins
- Heated swimming pool, sauna and gym
- Modern kitchen with gas cooking
- Internal laundry
- Sunny balcony
- Security complex with video intercom system and lift access