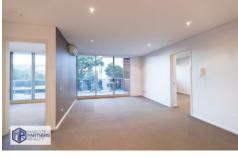

## Property features:

- -Spacious living and dining area opening to large balcony.
- -Both bedrooms with large built-in wardrobes.
- -Stylist designer kitchen with gas cooktop and stainless-steel appliances.
- -Tiled entry way, kitchen and laundry.