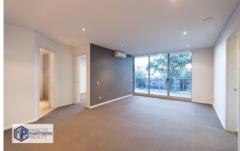

## Property features:

- -Spacious living and dining area opening to large balcony.
- -Both bedrooms with large built-in wardrobes.
- -Stylist designer kitchen with gas cooktop and stainless-steel appliances.
- -Tiled entry way, kitchen and laundry.