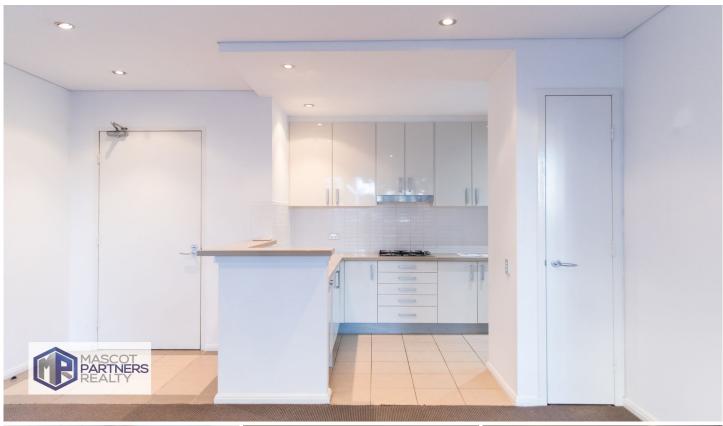

## Property features:

- -Spacious living and dining area opening to large balcony.
- -Both bedrooms with large built-in wardrobes.
- -Stylist designer kitchen with gas cooktop and stainless-steel appliances.
- -Tiled entry way, kitchen and laundry.