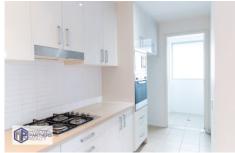

## Property features:

- -Spacious living and dining area opening to large balcony.
- -Both bedrooms with large built-in wardrobes.
- -Stylist designer kitchen with gas cooktop and stainless-steel appliances.
- -Tiled entry way, kitchen and laundry.