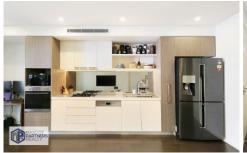

## 511B/2 Muller Lane Mascot NSW

Beautifully presented throughout, features include:

- Open plan living and dining, floorboards throughout
- Generous sized bedrooms, built-in wardrobes, main with ensuite
- Internal laundry, ducted air-conditioning
- one secure parking spaces, storage cage, with video intercom and lift access
- Spacious balcony