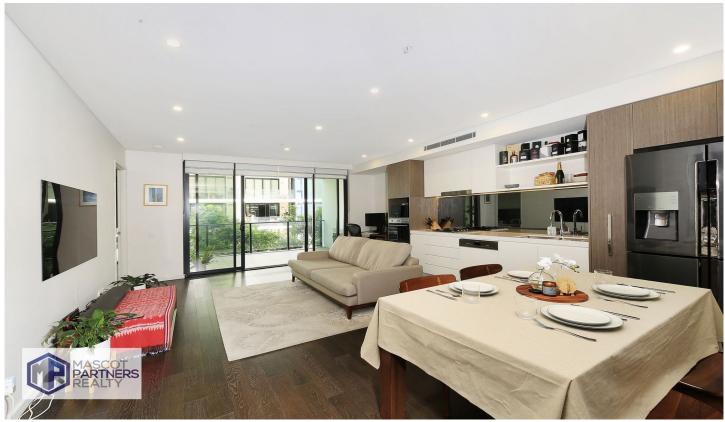

## 511B/2 Muller Lane Mascot NSW

Beautifully presented throughout, features include:

- Open plan living and dining, floorboards throughout
- Generous sized bedrooms, built-in wardrobes, main with ensuite
- Internal laundry, ducted air-conditioning
- one secure parking spaces, storage cage, with video intercom and lift access
- Spacious balcony