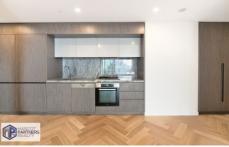

## Property features:

- -Good size bedrooms with built-in and open views, main with ensuite and a second balcony
- -Stylish bathrooms with internal laundry facilities
- -Gourmet kitchen with stone finished bench and quality appliances
- -Living spaces flow to spacious indoor-outdoor 'Sydney Balconies' with uninterrupted panoramic views