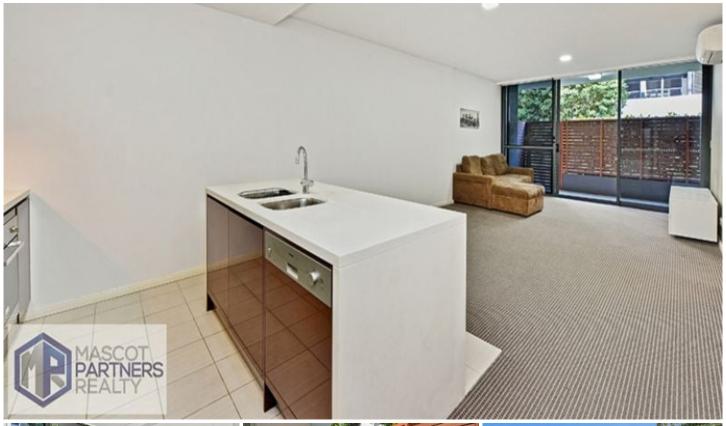

## Features:

- Easy access to building facility through courtyard.
- Modern kitchen and living area with window surrounding
- AC on living room, master and 2nd bedroom.
- Stone benchtop, dishwasher, microwave, gas cooking
- Two double sized bedrooms with built-in wardrobes
- Two modern bathrooms
- Stainless steel cooking appliances