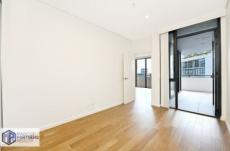

- Bright and airy open plan living and dining area with timber flooring throughout the property
- Stylish and modern designed gas kitchen with granite bench top, quality SMEG appliances and dishwasher
- A lot of natural lights
- With a view
- Spacious bedrooms with built-in wardrobes