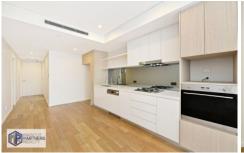

- Bright and airy open plan living and dining area with timber flooring throughout the property
- Stylish and modern designed gas kitchen with granite bench top, quality SMEG appliances and dishwasher
- A lot of natural lights
- With a view
- Spacious bedrooms with built-in wardrobes