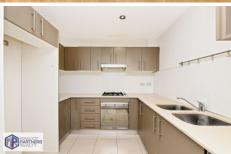

## 107/109-123 O'Riordan Street Mascot NSW

\*\* Holding fee taken, all inspections are cancelled! \*\*

Spacious, throughout timber flooring unit is available now!

Situated on the 6th floor of the popular area in Mascot with a very short walk to Mascot train station. This is a fresh and immaculately presented bright apartment.

Featuring a sun drenched open plan design, with clean lines and quality finishes throughout. Generously proportioned with wonderful easy access to all the modern comforts.

- Pets allowed
- Offering spacious living & bedroom