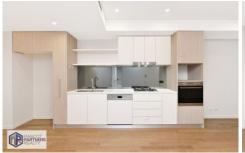

## 505B/2 Muller Lane Mascot NSW

\*\*Holding fee taken - Open House cancelled!!!

This unit has a lot of natural lights, spacious unit!!

This 2 bedroom apartment is located in the vibrant heart of Mascot within the highly sought after ESPRIT Development this sleek stylish near new apartment Situated on the 8th floor offers an abundance of natural light.

You are sitting in a prime location with only 200M away from Mascot train station, a minute walk to super market/cafes/restaurants and mascot central district.

Property Features:

2 🗀 2 🔓 1 🖨

**Type:** Apartment