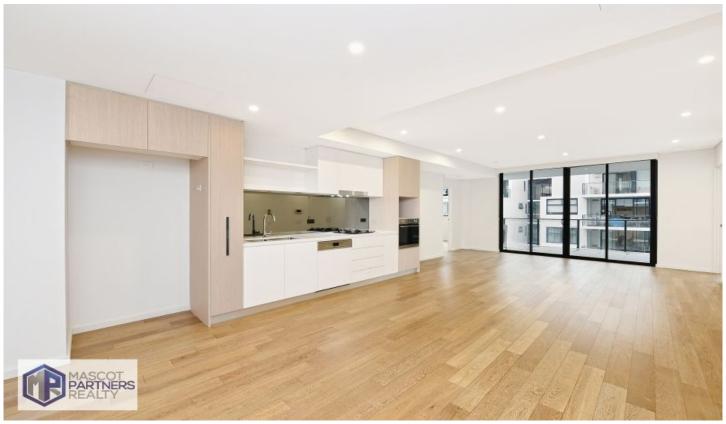

## 505B/2 Muller Lane Mascot NSW

\*\*Holding fee taken - Open House cancelled!!!

This unit has a lot of natural lights, spacious unit!!

This 2 bedroom apartment is located in the vibrant heart of Mascot within the highly sought after ESPRIT Development this sleek stylish near new apartment Situated on the 8th floor offers an abundance of natural light.

You are sitting in a prime location with only 200M away from Mascot train station, a minute walk to super market/cafes/restaurants and mascot central district.

Property Features:

2 🗀 2 🔓 1 🖨

**Type:** Apartment