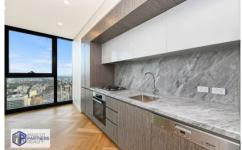

## Property features:

- -Good size bedrooms with built-in and open views, main with ensuite and a second balcony
- -Stylish bathrooms with internal laundry facilities
- -Gourmet kitchen with stone finished bench and quality appliances