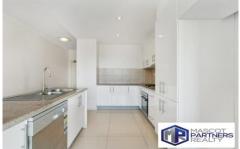

## Features:

\*Timber floor throughout unit

\*Living and dining area flows onto balcony, perfect for

For full version visit the website