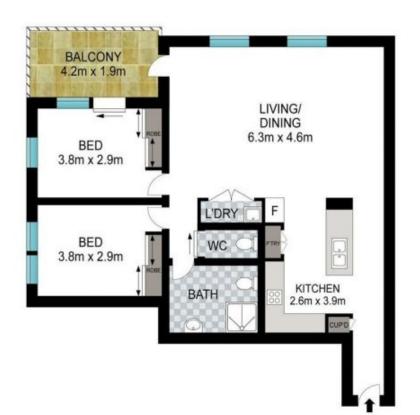

## 2 📭 1 🖺 1 🗬

Type: Apartment

**View**: https://www.mascotpartners.com.au/7744302

Anthony Lee 02 8357 3377

Sho Sakurai 02 8357 3377

A

0 1 2 3 4 5

icale in metres, Indicative only. Dimensions are approximate. All information contained herein is gathered from sources we believe to be rei