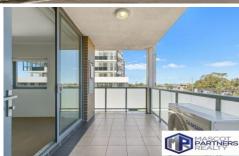

## Features:

\*Timber floor throughout unit

\*Living and dining area flows onto balcony, perfect for

For full version visit the website