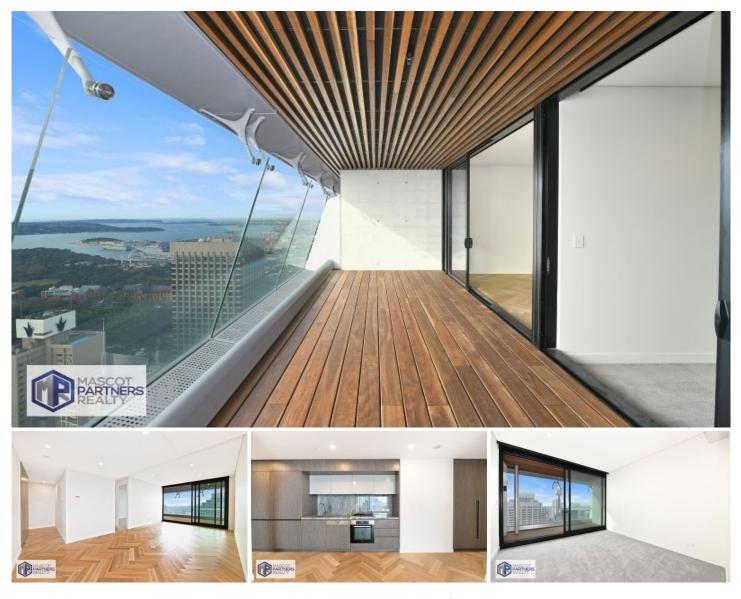

## 6707/115 Bathurst Street Sydney NSW

\*\*Holding fee received, all the inspections are canceled!\*\*

2 bedroom luxury apartment in one of Sydney's tallest residential towers Greenland Centre. It offers new heights of luxury and convenience in residential living with spectacular views of Sydney CBD, Sydney Harbour, and Hyde Park.

With a pool/Gym/Sauna/24Hours concierge!

Property features:

- Good size bedrooms with built-in and open views, main with ensuite and a second balcony

- Stylish bathrooms with internal laundry facilities
- Washing Machine + Dryer + Fridge Included
- Gourmet kitchen with stone finished bench and quality