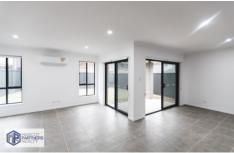

## Property Features:

- 3 bedrooms all with built in wardrobes
- Large kitchen with benchtops
- Double garage
- Two lounge areas in ground and upper floor
- Lovely outdoor Alfresco area for entertainment
- Split AC in living room and bedroom
- Ceramic Tiles to main floor areas and carpeted bedrooms
- Under 10 minutes' drive to Leppington and Edmondson Park Train Station