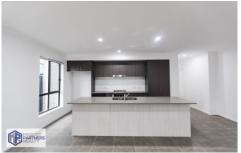

## Property Features:

- 3 bedrooms all with built in wardrobes
- Large kitchen with benchtops
- Double garage
- Two lounge areas in ground and upper floor
- Lovely outdoor Alfresco area for entertainment
- Split AC in living room and bedroom
- Ceramic Tiles to main floor areas and carpeted bedrooms
- Under 10 minutes' drive to Leppington and Edmondson Park Train Station