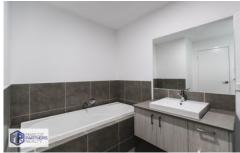

## Property Features:

- 3 bedrooms all with built in wardrobes
- Large kitchen with benchtops
- Double garage
- Two lounge areas in ground and upper floor
- Lovely outdoor Alfresco area for entertainment
- Split AC in living room and bedroom
- Ceramic Tiles to main floor areas and carpeted bedrooms
- Under 10 minutes' drive to Leppington and Edmondson Park Train Station