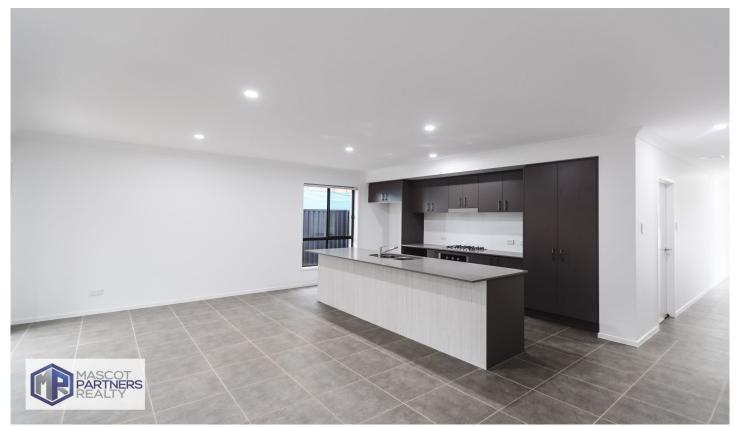

## Property Features:

- 3 bedrooms all with built in wardrobes
- Large kitchen with benchtops
- Double garage
- Two lounge areas in ground and upper floor
- Lovely outdoor Alfresco area for entertainment
- Split AC in living room and bedroom
- Ceramic Tiles to main floor areas and carpeted bedrooms
- Under 10 minutes' drive to Leppington and Edmondson Park Train Station