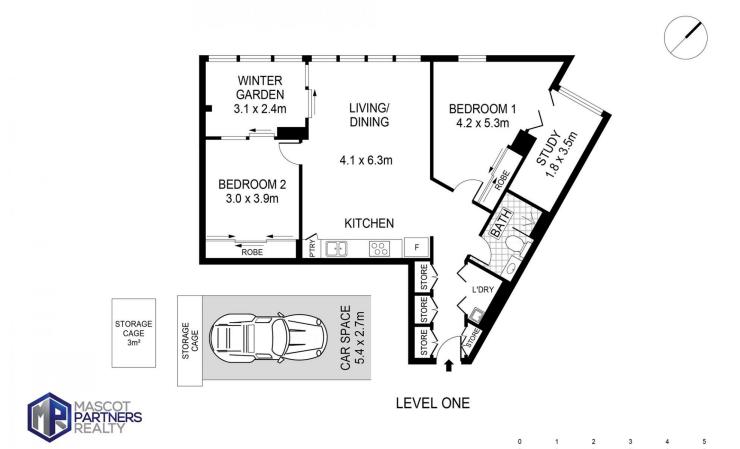

2 😕 1 📛 1 🗬

**Price:** \$830,000

View: https://www.mascotpartners.com.au/8038808

Junianto Junianto 02 8357 3377

Kaylee Ho 02 8357 3377

This floor plan is for marketing purposes and is to be used as a guide only. All efforts have been made to ensure its accuracy although interested parties are urged to rely on their own enquiries.