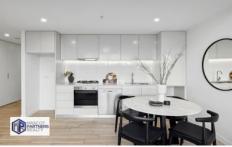

## Features:

- Stunning apartment with abundant of natural light
- Extensive floor-to-ceiling windows
- High-quality stainless steel appliances, including a gas cooktop
- Minutes walk to Wolli Creek Train station
- Easy access to shops, cafes, restaurants
- Access to pools, gyms and landscape garden within Discovery Point