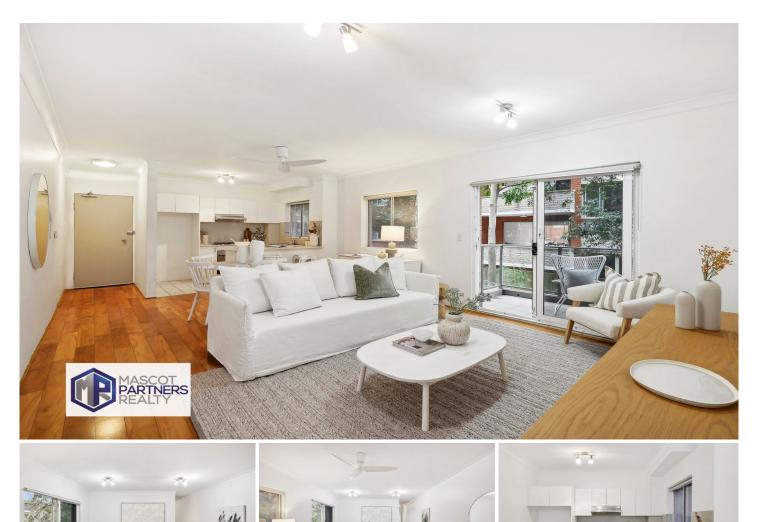

## 2/41-41A Meeks Street Kingsford NSW

Located in a peaceful boutique block, this 2 bedroom apartment offers both convenience and a high quality of living. Featuring an open plan lounge and dining area, well-proportioned bedrooms, and a sunny balcony, all within a secure complex. Situated near Newmarket Eateries, Kingsford shops, the University of New South Wales, light rail and buses to the CBD.

Key features include:

- Two spacious bedrooms with built-in robes
- Large master bedroom with ensuite
- Open plan lounge and dining area
- Large undercover car space
- Internal laundry

For full version visit the website