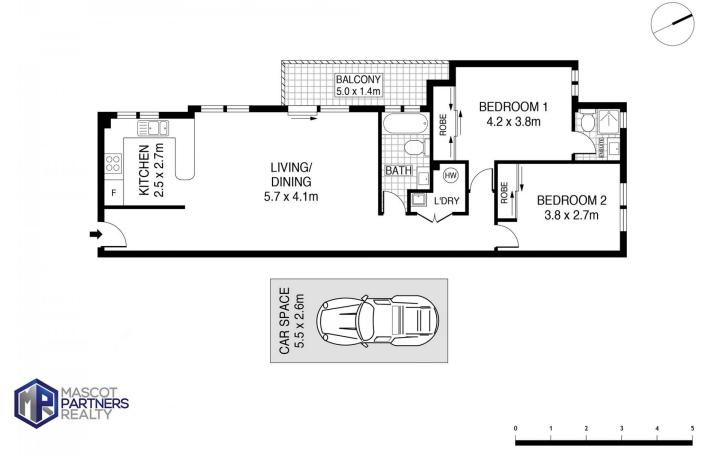

Key features include:

- Two spacious bedrooms with built-in robes
- Large master bedroom with ensuite
- Open plan lounge and dining area
- Large undercover car space
- Internal laundry

For full version visit the website

2 🍋 2 🚔 1 🚘

Type : Apartment Price : \$ 1,100,000 View : https://www.mascotpartners.com.au/8039215

(PARTNER

Junianto Junianto 02 8357 3377

Kaylee Ho 02 8357 3377

This floor plan is for marketing purposes and is to be used as a guide only. All efforts have been made to ensure its accuracy although interested parties are urged to rely on their own enquiries.