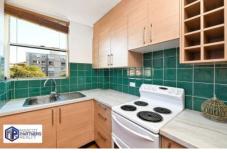

## 5C/16 Bligh Place Randwick NSW

\*\*Holding fee received! All inspections are cancelled!\*\*

Set quietly in a cul-de-sac street in Randwick and delivering a lifestyle of convenience, is this one bedroom apartment with a large shared outdoor swimming pool. The property offers a charming kitchen with electric stove, spacious dining and living area opening onto a private balcony. The bedroom is fitted with a built-in wardrobe. Additional highlights include an internal laundry and a secure parking space. Cats are allowed upon application