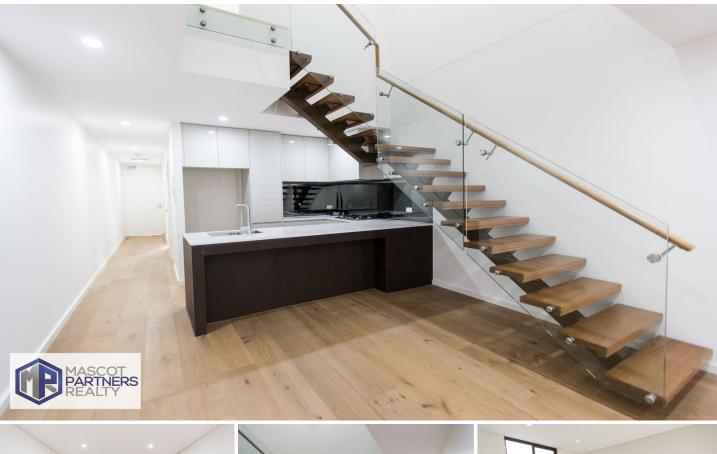

## 1/14-18 Primrose Avenue Rosebery NSW

\*\*Holding fee received! All inspections are cancelled!\*\*

Near new Terraces Just 300m to The Cannery's acclaimed foodie hub and walking distance to East Village Marketplace, Green Square station and within easy reach of the city and airport, 2 minutes walking to the bus station with only 15 minutes direct bus to the UNSW as well as the Sydney University.

## Featuring:

- Private entrance to the property
- Corner terrace with only 1 side shared wall
- Floorplan emphasizes indoor/outdoor flow and light
- Living opens to the front balcony and features floorboards
- Massive paved rear entertainers courtyard
- Eat-in kitchen with granite bench tops and gas appliances
- Three bedrooms, two opening to elevated balconies