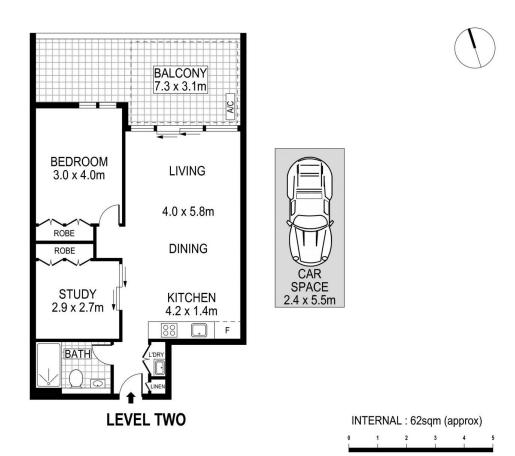

## 2/205 Maroubra Road Maroubra NSW

Located in the heart of Maroubra Junction, this luxurious one-bedroom unit features an open-plan layout, modern finishes, and plenty of natural light. It's ideally situated within walking distance of Pacific Square shopping centre, restaurants, cafes, and public transport, placing all major amenities and conveniences right at your doorstep.

- Open-plan living and dining area leading to a sunny covered balcony
- Bedroom with built-in wardrobes
- Spacious Study
- Plenty of cupboard and linen storage
- Secure building with intercom, lift access
- Communal rooftop entertaining area
- Secure parking space

## 1 🚐 1 🖺 1 🖨

**Price:** \$820,000

View: https://www.mascotpartners.com.au/8067378

Junianto Junianto 02 8357 3377

Kaylee Ho 02 8357 3377

This floor plan is for marketing purposes and is to be used as a guide only. All efforts have been made to ensure its accuracy although interested parties are urged to rely on their own enquiries.