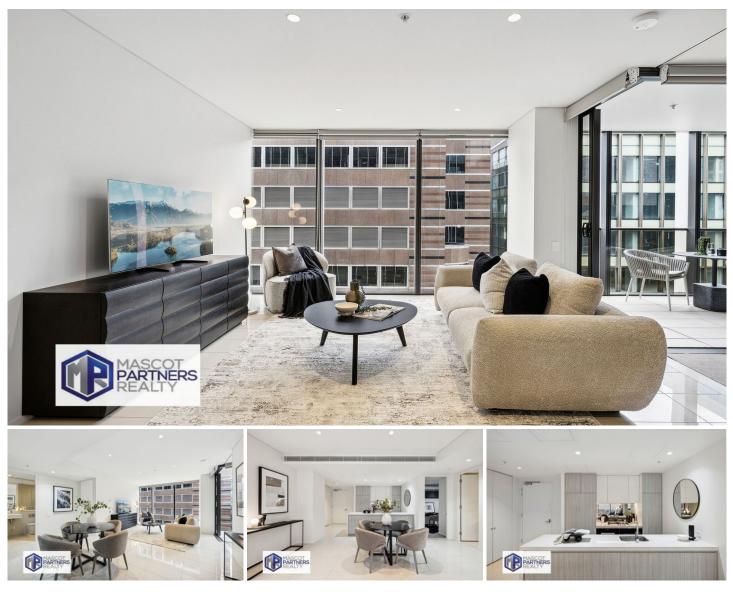

## 1808/161 Clarence Street Sydney NSW

Situated in the heart of the CBD, this luxurious apartment boasts top-of-the-line features and finishes. Ideally located within walking distance to QVB shops, Barangaroo, and public transport, this residence is part of the architectural masterpiece, ARC by Crown. Setting a new standard for upscale urban living, it features an impressive single-level layout and provides full access to the building's premium resort-style amenities.

## **Property Features:**

- Designed by the globally acclaimed architect Koichi Takada, known for his innovative vision

- Located on the 18th floor with a spacious open-plan layout

## 3 🎮 2 🚔

**Type :** Apartment **Price :** \$1,549,000 - \$1,649,000 **View :** https://www.mascotpartners.com.au/8067379

Junianto Junianto 02 8357 3377

Kaylee Ho 02 8357 3377