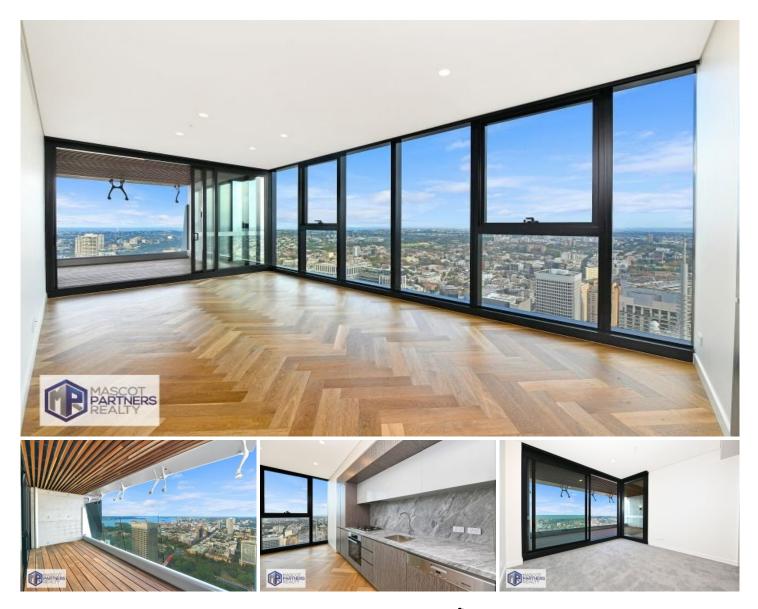

## 6703/115 Bathurst Street Sydney NSW

\*\*Holding fee received! All inspections are cancelled!\*\*

2 bedroom luxury apartment in one of Sydney's tallest residential towers Greenland Centre. It offers new heights of luxury and convenience in residential living with spectacular views of Sydney CBD, Sydney Harbour, and Hyde Park.

## Property features:

-Good size bedrooms with built-in and open views, main with ensuite and a second balcony

-Stylish bathrooms with internal laundry facilities

-Gourmet kitchen with stone finished bench and quality appliances