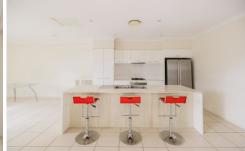

Great oversized family home has an endless list of features including:

- ? Expansive open plan combined lounge and dining
- ? Additional living area
- ? Four generous sized bedrooms with built in wardrobes, main with ensuite
- ? Large family gas kitchen with stone benchtop, s/steel