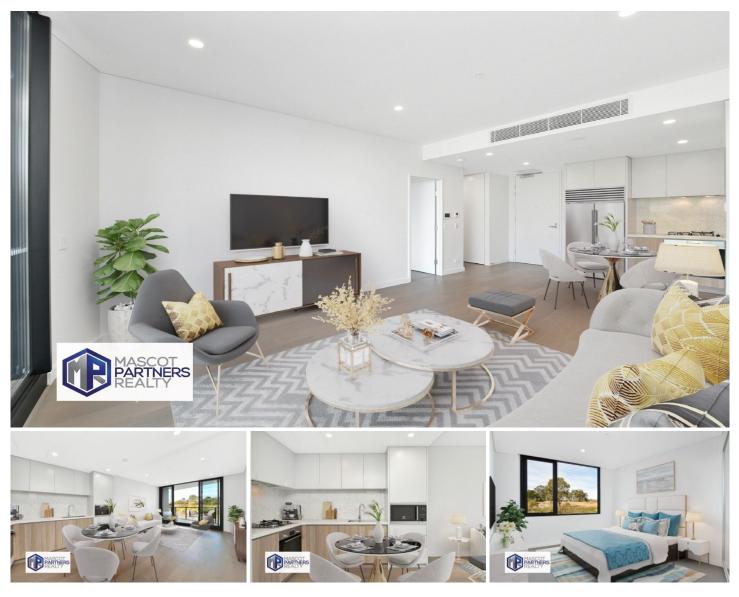

### 132/1C Vangelis Street Rouse Hill NSW

Strategically positioned, this apartment offers proximity to the new Sydney Metro high-frequency railway, Rouse Hill Town Centre, local parklands, playgrounds, and the upcoming Rouse Hill Public Hospital, ensuring ultimate convenience.

### Key Features:

- Premium Bosch appliances in the kitchen.
- Ducted air-conditioning throughout.
- Timber Flooring in Living Area

- Exceptional design and high-end finishes by renowned architects DKO.