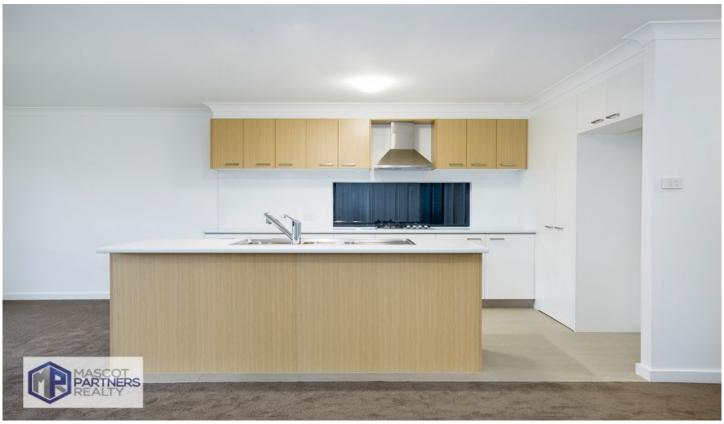

## 43 Capparis Lane Leppington NSW

\*\*Holding fee received! All inspections are cancelled!\*\*

Located in Leppington brand new development area, this nearly new family home will be a perfect choice for your family.

## Features:

- Open plan spacious living and dining
- Kitchen with stone bench top & stainless steel appliances including a

dishwasher, gas cooktop, rangehood, and oven

- Ensuite & main bathroom with full-height tiling