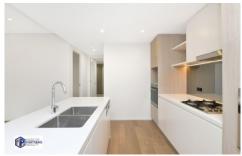

## Main property features:

- Bright and airy open plan living and dining area with timber flooring throughout the property
- Commodious and defined living and dining area
- Two spacious bedrooms, one with ensuite and balcony access