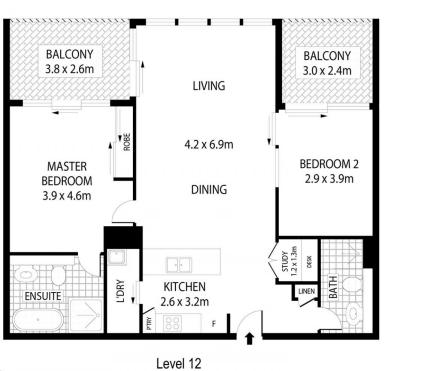

## 1240/6 Etherden Walk Mascot NSW

Experience modern luxury in this thoughtfully crafted two-bedroom apartment, situated on the 12th floor of a stylish residential complex. Relish the convenience of having shops, cafes, and restaurants right at your doorstep.

## Property Highlights:

- Spacious and versatile living/dining area, with a dedicated

2 🔄 2 🔓 1 🖨

**Type**: Apartment **Price**: \$ 987,000

**View**: https://www.mascotpartners.com.au/8098573

Junianto Junianto 02 8357 3377

Kaylee Ho 02 8357 3377

For full version visit the website

INTERNAL : 89sqm (approx)

This floor plan is for marketing purposes and is to be used as a guide only. All efforts have been made to ensure its accuracy although interested parties are urged to rely on their own enquiries.