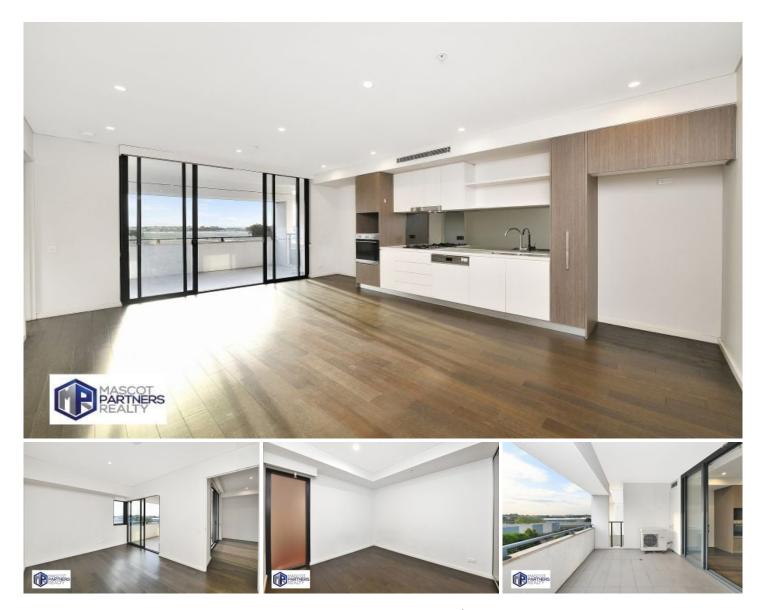

## 415A/7-9 Kent Road Mascot NSW

This sleek, stylish near-new 2 bedroom apartment is located in the vibrant heart of Mascot within the highly sought-after ESPRIT Development. (Building A)

Only 2 minutes away from Mascot train station, 2 stops from Central, a minute's walk to Woolworths and Mascot Central Retail Precinct.

Main property features:

- Bright and airy open plan living and dining area with timber flooring throughout the property

- Commodious and defined living and dining area

- Two spacious bedrooms, one with ensuite and balcony access