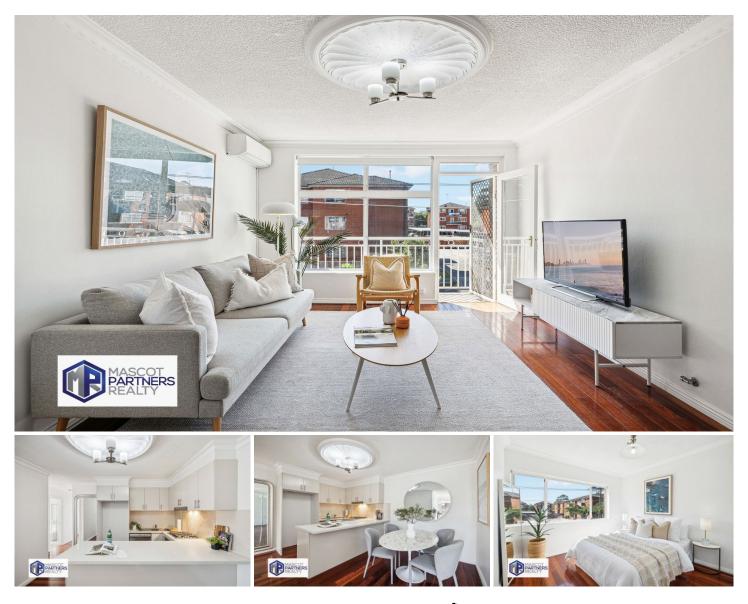

## 6/2 Barber Avenue Eastlakes NSW

This superb apartment is in a secure boutique building of just 12 units, offers a peaceful lifestyle of comfort and convenience. With a desirable north-facing aspect, the apartment is filled with natural light and showcases modern living, complete with contemporary features throughout.

The quiet yet central location is just a short walk to transport, top schools, and the shopping amenities of The Grand. It only takes 15 minutes to Sydney CBD and the Airport.

- Features crisp white interiors, freshly painted wall and timber flooring

- North-facing balcony bathed in sunlight with a tranquil street view

Type : Apartment Price : AUCTION View : https://www.mascotpartners.com.au/8119031

Junianto Junianto 02 8357 3377

Kaylee Ho 02 8357 3377