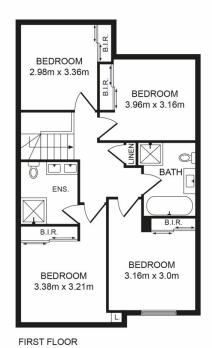

## 8 Rainbows Wy, Leppington NSW 2179

Whilst every attempt has been made to ensure the accuracy of the floor plan containted here, measurements of doors, windoows, room and any other items are approximate and no responsibility is taken for any error, omission or mis statement. This plan is for illustration purpose only and should be used as such by any prospective purchaser. The service, systems and appliances shown have not been tested and no gurantee as to their operability or efficiency can be given.