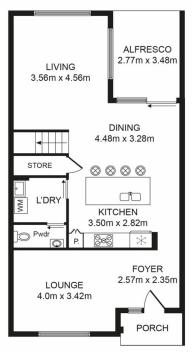

Junianto Junianto 02 8357 3377

Kaylee Ho 02 8357 3377

For full version visit the website

GROUND FLOOR

## 8 Rainbows Wy, Leppington NSW 2179

Whilst every attempt has been made to ensure the accuracy of the floor plan containted here, measurements of doors, windoows, room and any other items are approximate and no responsibility is taken for any error, omission or mis statement. This plan is for illustration purpose only and should be used as such by any prospective purchaser. The service, systems and appliances shown have not been tested and no gurantee as to their operability or efficiency can be given.