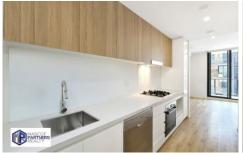

## Features:

- One bedroom with built-in wardrobe
- Stunning long kitchen with oven, dishwasher and gas cooktop
- Wooden flooring in the living room
- Great sized bathroom with internal laundry
- Balcony with lots of natural light
- Lift access from basement to floor landing
- Secure building with intercom offering the very best in safety