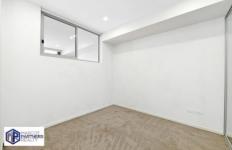

## Features:

- One bedroom with built-in wardrobe
- Stunning long kitchen with oven, dishwasher and gas cooktop
- Wooden flooring in the living room
- Great sized bathroom with internal laundry
- Balcony with lots of natural light
- Lift access from basement to floor landing
- Secure building with intercom offering the very best in safety