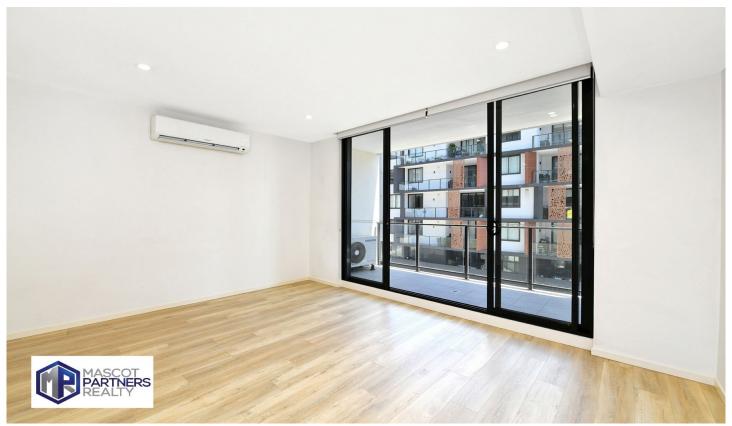

## Features:

- One bedroom with built-in wardrobe
- Stunning long kitchen with oven, dishwasher and gas cooktop
- Wooden flooring in the living room
- Great sized bathroom with internal laundry
- Balcony with lots of natural light
- Lift access from basement to floor landing
- Secure building with intercom offering the very best in safety