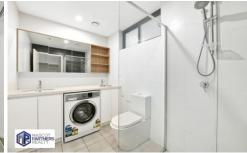

## Features:

- One bedroom with built-in wardrobe
- Stunning long kitchen with oven, dishwasher and gas cooktop
- Wooden flooring in the living room
- Great sized bathroom with internal laundry
- Balcony with lots of natural light
- Lift access from basement to floor landing
- Secure building with intercom offering the very best in safety