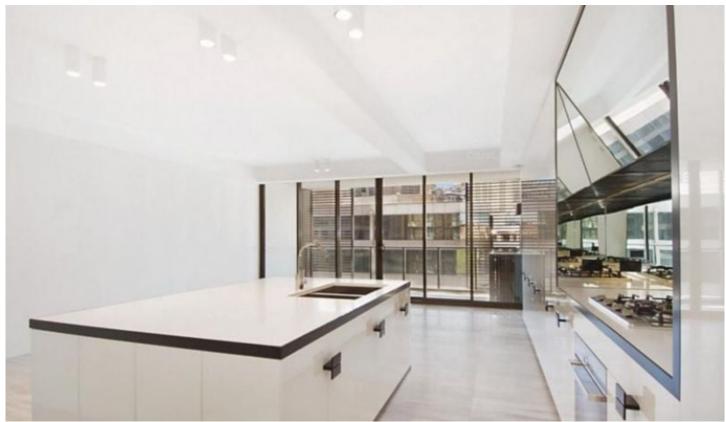

## S709/178 Thomas Street Haymarket NSW

This two bedroom apartment with parking offers spacious interior with undeniable convenience.

- Expansive living and dining area leading onto a sun filled entertaining balcony
- Granite gas kitchen with island bench and European appliances
- Generous bedrooms with mirrored built-in robes, main bedroom with access to balcony
- Fully tiled bathrooms, second bathroom with bath
- Unique podium garden landscape and recreation area
- A step away from Chinatown & UTS
- 200M to Central station