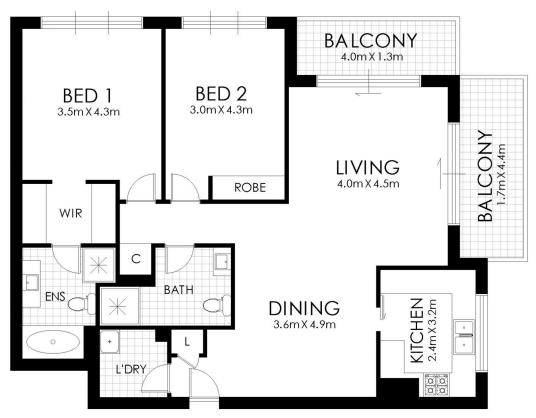

## FLOOR PLAN

## 513/83-93 Dalmeny Avenue, Rosebery

WARNING: DISCLAIMER This information is not to be relied upon. It is strictly used for marketing and illustration purposes only. All measurements are approximate. Not to scale. No liability accepted. You must rely on your own inquiries and seek advice from your solicitor. Floor plan by cnkplan@cnkplan.com.au/ www.cnkplan.com.au/