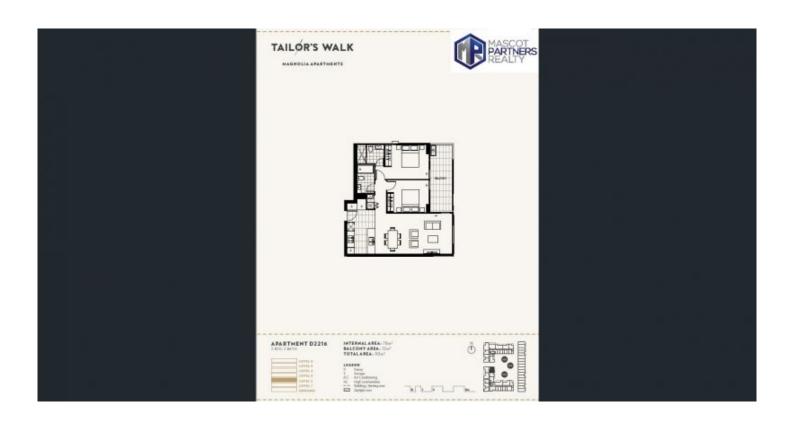

## 2216/55 Wilson Street Botany NSW

Located in the prestigious "Tailor's Walk", this modern apartment offers convenience and comfortable living in a private setting. The open plan living flowing seamlessly to the entertainers balcony to enjoy the natural sun lights. Enjoy the locality of being a short walk to nearby cafes, transport, shops, and a short drive to Sydney CBD + Eastern Suburbs beaches.