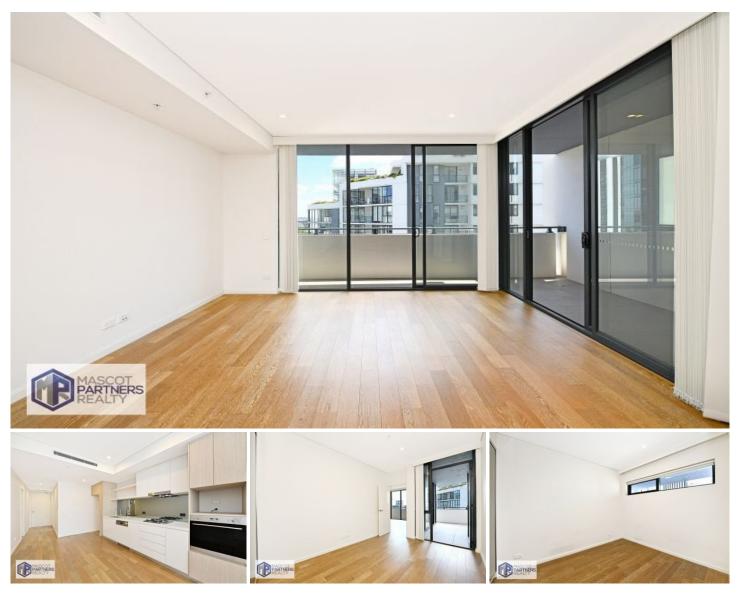

## 912C/1 Muller Lane Mascot NSW

This 2 bedroom apartment is located in the vibrant heart of Mascot within the highly sought after ESPRIT Development this sleek stylish near new apartment.

You are sitting in a prime location with only 200M away from Mascot train station, a minute walk to super market/cafes/medical center and mascot central district.

- Bright and airy open plan living and dining area with timber flooring throughout the property

- Stylish and modern designed gas kitchen with granite bench top, quality SMEG appliances and dishwasher

- A lot of natural lights
- With a view
- Spacious bedrooms with built-in wardrobes