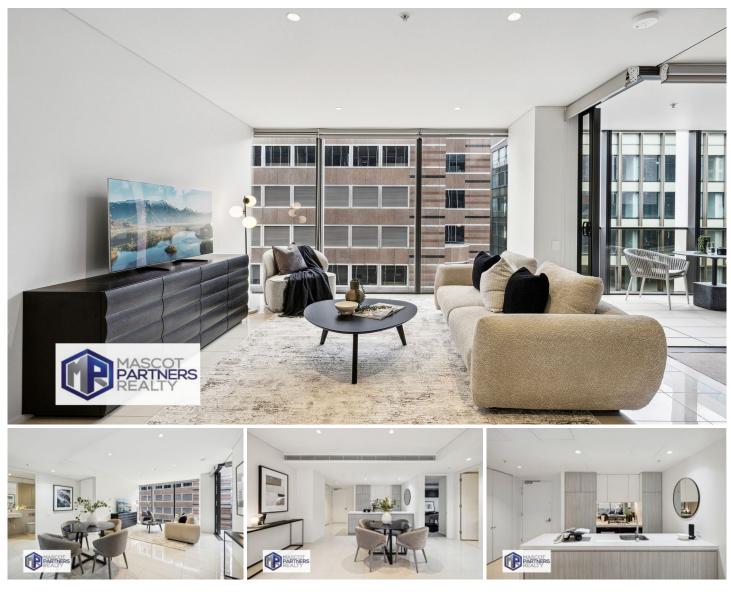

## 1808/161 Clarence Street Sydney NSW

Situated in the heart of the CBD, this luxurious apartment boasts top-of-the-line features and finishes. Ideally located within walking distance to QVB shops, Barangaroo, and public transport, this residence is part of the architectural masterpiece, ARC by Crown. Setting a new standard for upscale urban living, it features an impressive single-level layout and provides full access to the building's premium resort-style amenities.

**Property Features:** 

- Designed by the globally acclaimed architect Koichi Takada, known for his innovative vision

- Located on the 18th floor with a spacious open-plan layout