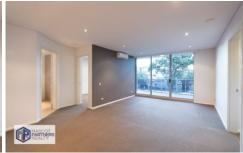

Property features:

- -Spacious living and dining area opening to large balcony.
- -Both bedrooms with large built-in wardrobes.
- -Stylist designer kitchen with gas cooktop and stainless-steel appliances.
- -Tiled entry way, kitchen and laundry.
- -Secure complex and building.
- -Air conditioning.