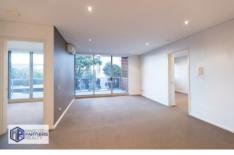

Property features:

- -Spacious living and dining area opening to large balcony.
- -Both bedrooms with large built-in wardrobes.
- -Stylist designer kitchen with gas cooktop and stainless-steel appliances.
- -Tiled entry way, kitchen and laundry.
- -Secure complex and building.
- -Air conditioning.