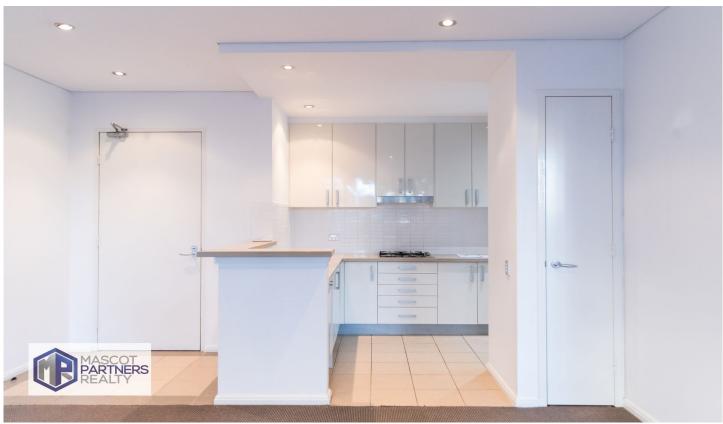

Property features:

- -Spacious living and dining area opening to large balcony.
- -Both bedrooms with large built-in wardrobes.
- -Stylist designer kitchen with gas cooktop and stainless-steel appliances.
- -Tiled entry way, kitchen and laundry.
- -Secure complex and building.
- -Air conditioning.