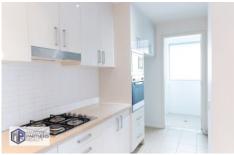

Property features:

- -Spacious living and dining area opening to large balcony.
- -Both bedrooms with large built-in wardrobes.
- -Stylist designer kitchen with gas cooktop and stainless-steel appliances.
- -Tiled entry way, kitchen and laundry.
- -Secure complex and building.
- -Air conditioning.