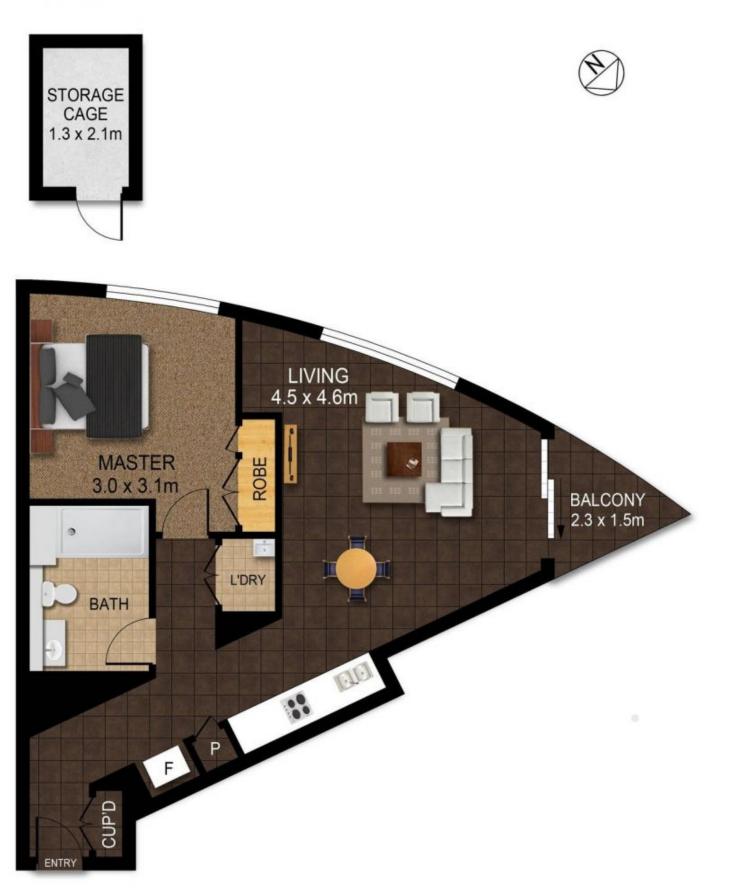

## 306/6 Ebsworth Street Zetland NSW

Discover modern living in this beautifully appointed one-bedroom apartment located in the heart of Zetland. Featuring a spacious layout, this home offers comfort and convenience for city dwellers.

Key Features:

- One generous bedroom with built-in wardrobe
- Bright and airy living area with natural light
- Sleek kitchen equipped with modern appliances
- Contemporary bathroom with high-quality finishes
- Private balcony, perfect for relaxing or entertaining
- Internal laundry facilities
- Secure building with intercom access

## 306/6 EBSWORTH STREET, ZETLAND