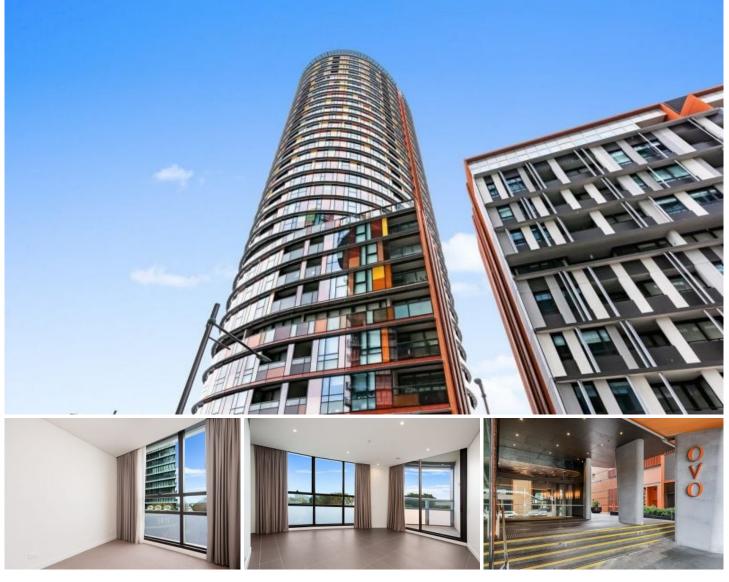

## 306/6 Ebsworth Street Zetland NSW

Discover modern living in this beautifully appointed one-bedroom apartment located in the heart of Zetland. Featuring a spacious layout, this home offers comfort and convenience for city dwellers.

Key Features:

- One generous bedroom with built-in wardrobe
- Bright and airy living area with natural light
- Sleek kitchen equipped with modern appliances
- Contemporary bathroom with high-quality finishes
- Private balcony, perfect for relaxing or entertaining
- Internal laundry facilities
- Secure building with intercom access

## 306/6 EBSWORTH STREET, ZETLAND